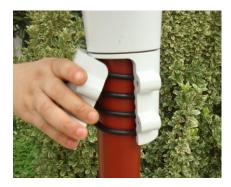

## **Installation Procedures**

 Please connect the cable to the terminals at the bottom of the generator, and elicit the cable from tower center;

 Please install the rubber ring onto the tower and complete the other cover(Note: the rubber ring should be installed inside the groove);