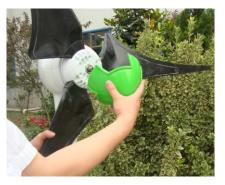

6. Install the nose cone onto the generator;

Connect the cable elicited from the tower to the controller.
Please connect the battery with controller in first;

- Thank you for purchasing the Q series wind turbine systems. Please refer to the manual before installation and keep it properly;
- 2. The installation should be done by the experienced technical person. Please refer to the manual strictly;
- 3. Please make sure the controller will be far away from corrosive gas and wet environment;
- 4. Please do not open the generator and controller system doing the maintenance without notice or instructions;
- 5. Please installation the generator and system under no wind weather.