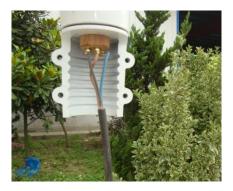

## **Installation Procedures**

 Please connect the cable to the terminals at the bottom of the generator, and elicit the cable from tower center;

 Please install the rubber ring onto the tower and complete the other cover(Note: the rubber ring should be installed inside the groove);