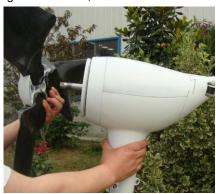

6. Install the nose cone onto the generator;

Connect the cable elicited from the tower to the controller.
Please connect the battery with controller in first;

- Thank you for purchasing the Q series wind turbine systems. Please refer to the manual before installation and keep it properly;
- 2. The installation should be done by the experienced technical person. Please refer to the manual strictly;
- 3. Please make sure the controller will be far away from corrosive gas and wet environment;
- 4. Please do not open the generator and controller system doing the maintenance without notice or instructions;
- 5. Please installation the generator and system under no wind weather.