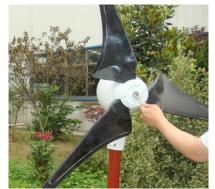

3. Please install the blades on the dowel disc;

4. Blades installation: installed the blades on the dowel disc onto the generator shaft;

 Put the bolt onto the dowel disc groove and connect it with the generator shaft, Fasten it with spanner and rotate the blades clockwisely at the same time;

6. Install the nose cone onto the generator;

Connect the cable elicited from the tower to the controller.
Please connect the battery with controller in first;

- Thank you for purchasing the Q series wind turbine systems. Please refer to the manual before installation and keep it properly;
- 2. The installation should be done by the experienced technical person. Please refer to the manual strictly;
- 3. Please make sure the controller will be far away from corrosive gas and wet environment;
- 4. Please do not open the generator and controller system doing the maintenance without notice or instructions;
- 5. Please installation the generator and system under no wind weather.