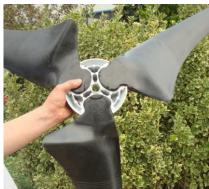

3. Please install the blades on the dowel disc;

4. Blades installation: installed the blades on the dowel disc onto the generator shaft;

 Put the bolt onto the dowel disc groove and connect it with the generator shaft, Fasten it with spanner and rotate the blades clockwisely at the same time;